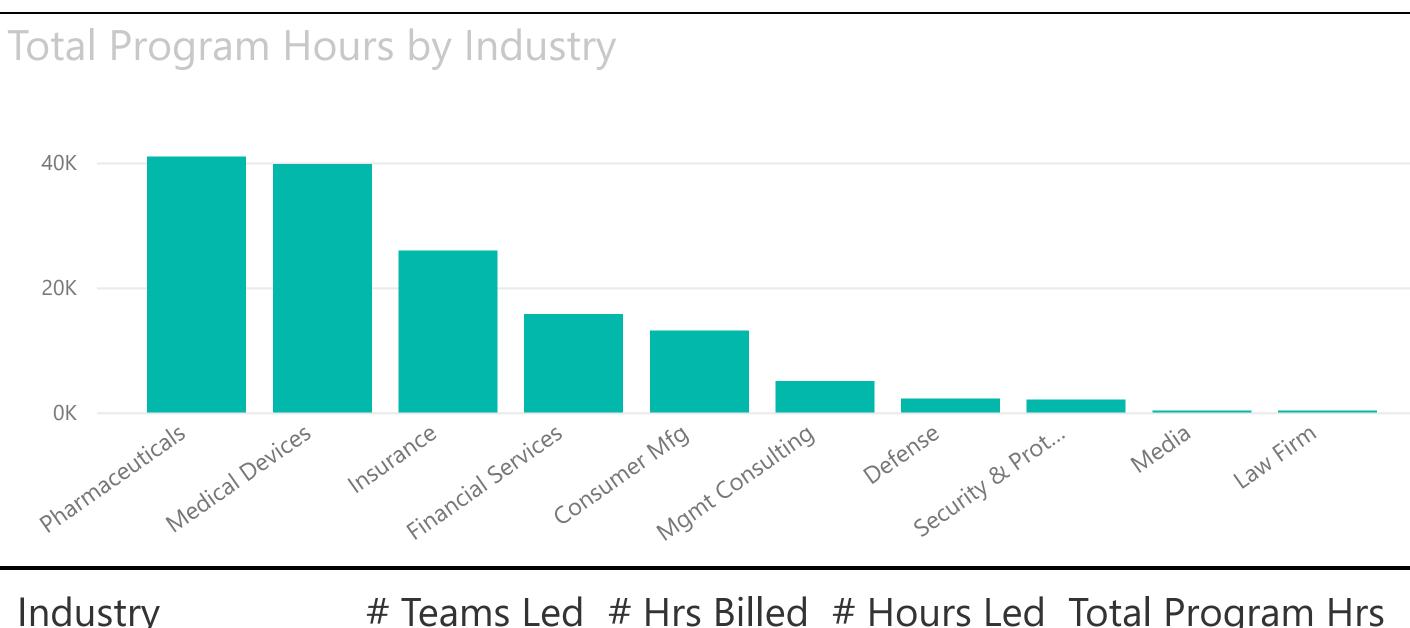

Founded: Feb 1, 2006 | DUNS: 62-140-8108 | CAGE: 4BS75

© Copyright Hendon Group, Inc. 2006 - 2021. All Rights Reserved.

| Industry              | # Teams Led | # Hrs Billed | # Hours Led | Total Program Hrs  ▼ |
|-----------------------|-------------|--------------|-------------|----------------------|
| Pharmaceuticals       | 4           | 5,429        | 35,500      | 40,929               |
| Medical Devices       | 5           | 6,616        | 33,100      | 39,716               |
| Insurance             | 21          | 6,769        | 19,145      | 25,914               |
| Financial Services    | 2           | 1,711        | 14,000      | 15,711               |
| Consumer Mfg          | 8           | 2,411        | 10,700      | 13,111               |
| Mgmt Consulting       | 1           | 2,000        | 3,000       | 5,000                |
| Defense               | 1           | 400          | 1,800       | 2,200                |
| Security & Protection | 5           | 1,180        | 1,180       | 2,060                |
| Media                 | 1           | 80           | 200         | 280                  |
| Law Firm              | 1           | 20           | 20          | 40                   |
| Total                 | 49          | 26,616       | 118,645     | 144,961              |